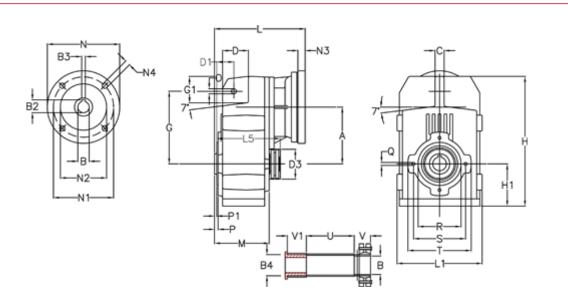

## **Data Sheet**

Article number: 29560202188235 Description: Shaft mounted gear A252QF30-21,8-P90B5

## **Measures**

| A = 128.75 | D1 = 43.5 | l5 = 197.5  | P1                                  | = 3.5    | V = 4  |
|------------|-----------|-------------|-------------------------------------|----------|--------|
| B = 30     | d3 = 83   | M = 135.5   | Q                                   | = M10x14 | V1 = 4 |
| B1 = 24    | G = 162   | N = 200     | R                                   | = 110    |        |
| B2 = 27.3  | G1 = 58.0 | N1 = 165    | S                                   | = 130    |        |
| B3 = 8     | H = 290.5 | N2 = 130    | Т                                   | = 150    |        |
| B4 = 30    | H1 = 93.5 | N4 = M10x20 | Tightening torque Nm adapter bushin | g = 6.0  |        |
| C = 20     | L = 232.5 | O = 13      | Tightening torque Nm shrink disc    | = 7.0    |        |
| D = 57.0   | L1 = 188  | P = 6.0     | U                                   | = 120.5  |        |
|            |           |             |                                     |          |        |